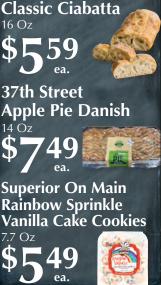

# The Market Bakery Chabasso

37th Street **Apple Pie Danish** 

Superior On Main **Rainbow Sprinkle** 

40